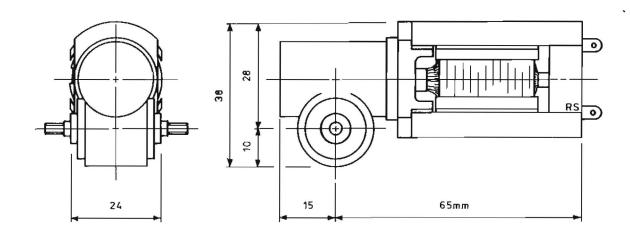

## Motor 9 - LEAKEY IMP

DC permanent magnet motor/gearbox unit manufactured by DM Leakey.

3-pole armature - replaceable Carbon brushes. Motor and gearbox shafts carried in enclosed ball races. Nominal voltage - 12 volts. No load speed (motor) - 5400 rpm. Stalled current - 1.7 amps. Stalled torque - 375 gram cm. Gearbox ratio - 24:1. Efficiency - 23% (Worm end thrust taken by ball races). Driving axle speed - 225 rpm.